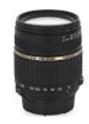

#### AF 18-200 mm f/3.5-6.3 XR Di II LD Aspherical (IF)

If you are not in very bright light, any photo taken at over 100mm will come out pretty dark if...

Workarounds: 2