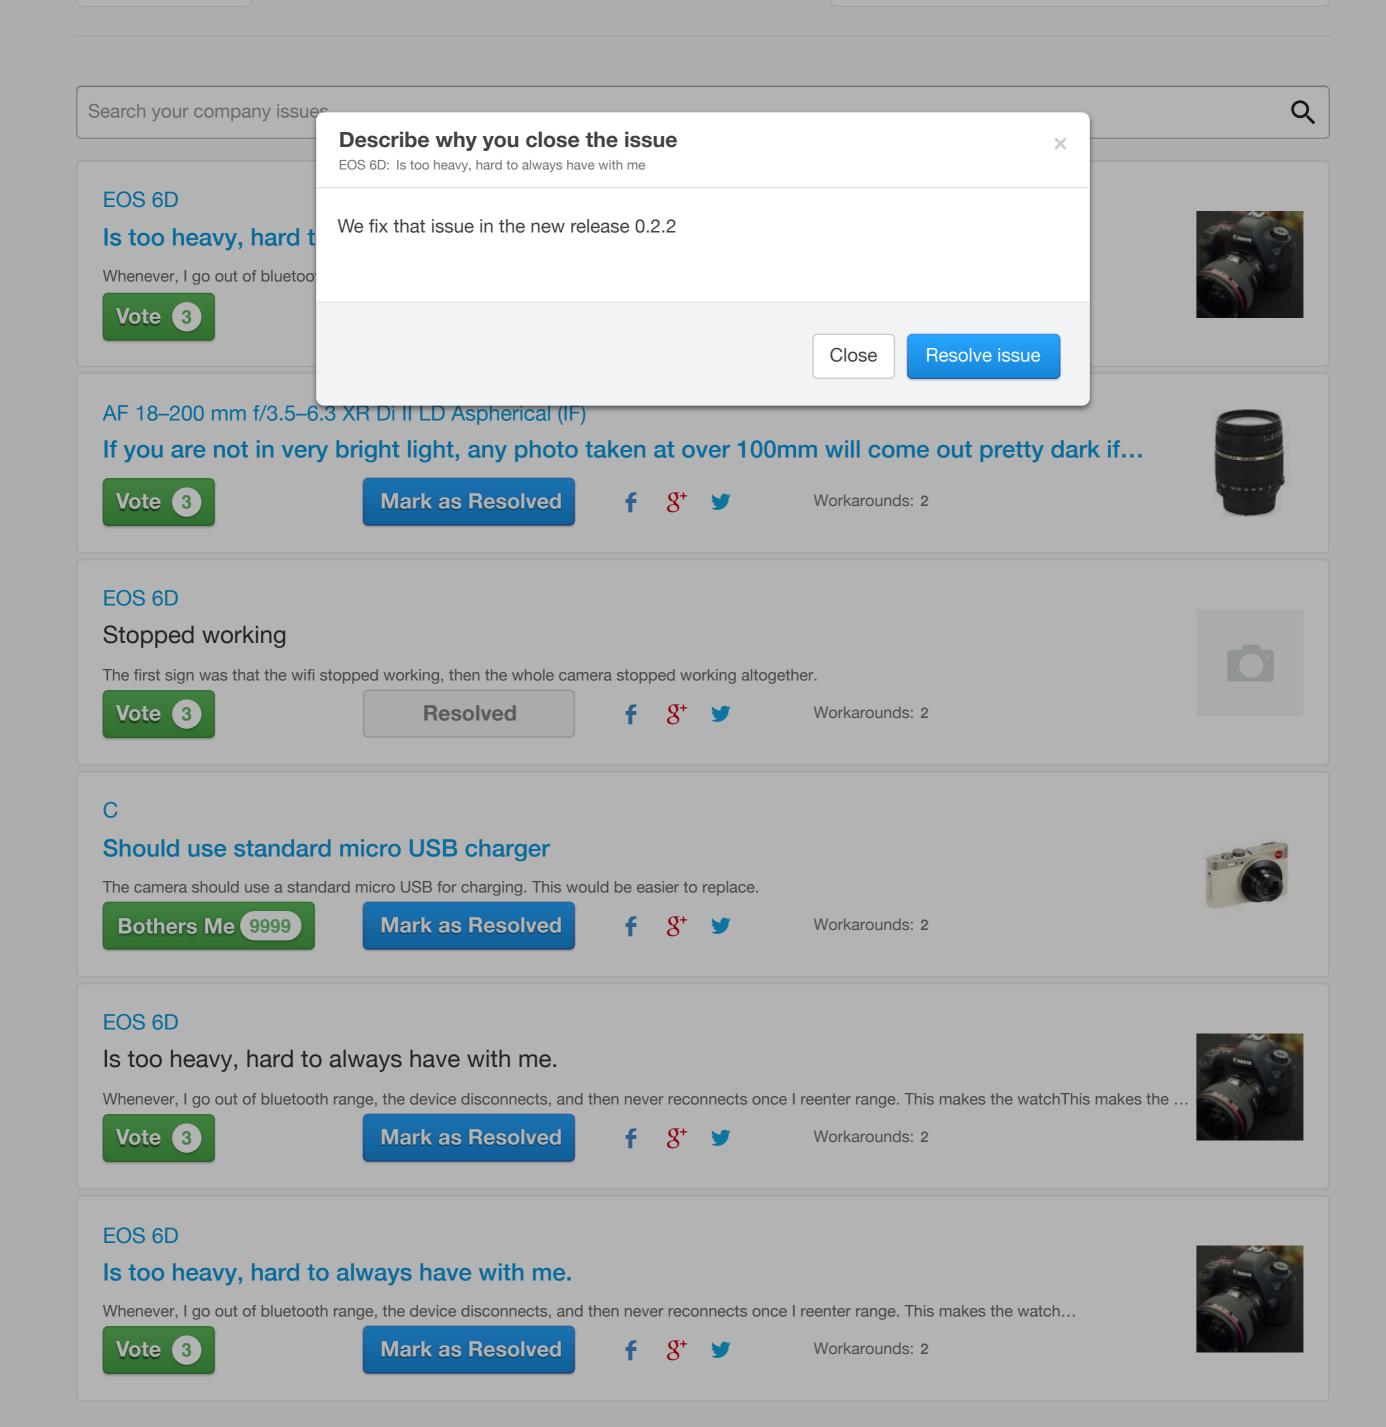

## Is too heavy, hard to always have with me

Whenever, I go out of bluetooth range, the device disconnects, and then never reconnects once I reenter range. This makes the watch...

Workarounds: 2

#### AF 18-200 mm f/3.5-6.3 XR Di II LD Aspherical (IF)

If you are not in very bright light, any photo taken at over 100mm will come out pretty dark if...

Workarounds: 2

## Stopped working

The first sign was that the wifi stopped working, then the whole camera stopped working altogether.

Resolved

Workarounds: 2

#### Should use standard micro USB charger

The camera should use a standard micro USB for charging. This would be easier to replace.

Mark as Resolved

Workarounds: 2