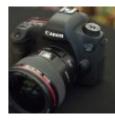

#### EOS 6D

## Is too heavy, hard to always have with me

Whenever, I go out of bluetooth range, the device disconnects, and then never reconnects once I reenter range. This makes the watch...

Workarounds: 2