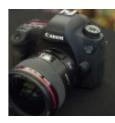

#### EOS 6D

## Stopped working

The first sign was that the wifi stopped working, then the whole camera stopped working altogether.

Resolved

Workarounds: 2